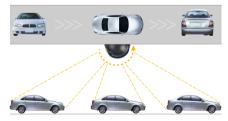

## 30X high performance optical zoom

The SPD-3000 has a powerful built-in 30X A/F optical zoom lens that works with a 10X digital zoom to give you up to 300X zoom. This powerful zoom capability is especially useful for checking distant objects such as a visitor's face or a vehicle plate number.