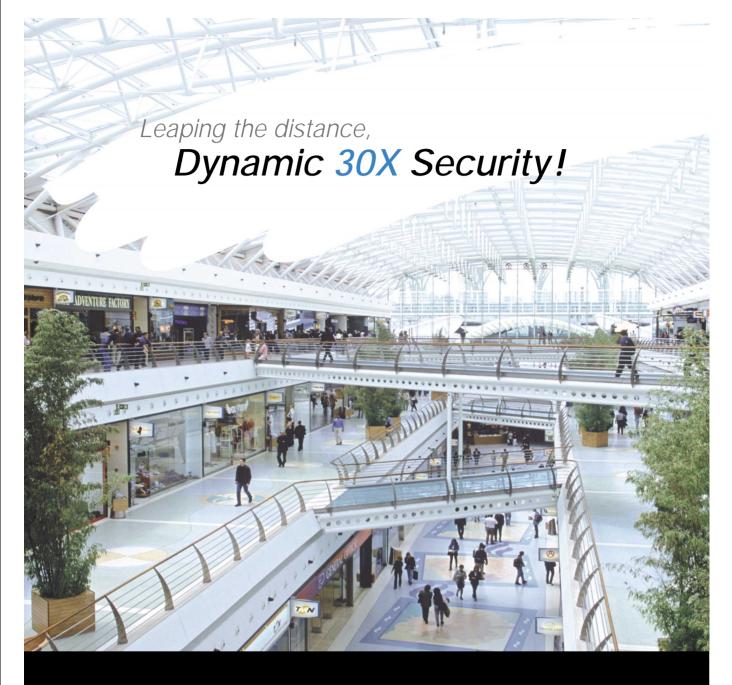

# imagine Dynamic Panoramic Security

Samsung Techwin SPD-3000 is a high performance, high resolution PTZ speed dome camera with 30X A/F zoom. The improved resolution, with built-in SSNR and DIS capabilities, together with multiple auto-set options provide all the functions you need to perform impeccable digital video surveillance.

### Multi Protocols, Multi Applications

Multiple protocols from various producers are built into the camera for headache-free integration with your existing system, regardless of whose system you are using. The SPD-3000 is the perfect security solution for airports, luxury hotels, high-end shopping malls, museums, or any other places where world-class surveillance is needed 24 hours.