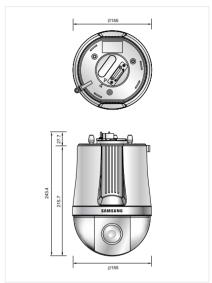

#### **Dimensions**

Unit : mm

#### Specifications

| Mode                           | SPD-3000N                                                                               | SPD-3000P                                        |
|--------------------------------|-----------------------------------------------------------------------------------------|--------------------------------------------------|
| Power Source                   | 24V AC                                                                                  |                                                  |
| Power Consumption              | 8Watts in standing by 13Watts in operating                                              |                                                  |
| Image Pick-up Device           | 1/4" Super HAD CCD                                                                      |                                                  |
| Total Pixels                   | 811(H) x 508(V)                                                                         | 795(H) x 596(V)                                  |
| Effective Pixels               | 768(H) x 494(V)                                                                         | 752(H) x 582(V)                                  |
| Scanning System                | 2:1 Interlace, 625 Lines / 60 Fields / 30 Frames                                        | 2:1 Interlace, 625 Lines / 50 Fields / 25 Frames |
| Synchronization                | External selectable (AC line lock)                                                      |                                                  |
| Scanning Frequency             | 15.734KHz(H) / 59.94Hz(V)                                                               | 15.625KHz(H) / 50.00Hz(V)                        |
| Resolution                     | Color: 520TV lines (Min.) / B/W: 570TV                                                  |                                                  |
| Video Output                   | 1.0p-p / 75Ω                                                                            |                                                  |
| S / N Ratio                    | More than 50dB (AGC off)                                                                |                                                  |
| Min. Illumination              | 0.7Lux @ F1.6 (Normal color mode)                                                       |                                                  |
|                                | 0.1 Lux @ F1.6 (B/W mode)                                                               |                                                  |
|                                | 0.005Lux @ F1.6 (Sens-up mode)                                                          |                                                  |
| Day & Night                    | Auto / Color / B/W (ICR filter change)                                                  |                                                  |
| Electronic Shutter Speed       | Auto / Manual selectable (1/60 ~ 1/120,000) Auto / Manual selectable (1/50 ~ 1/120,000) |                                                  |
| Slow-shutter                   | On (2X ~ 128X fields) / Off selectable                                                  |                                                  |
| White Balance                  | ATW / AWC / Manual selectable                                                           |                                                  |
| Gain Control                   | Auto / Manual selectable                                                                |                                                  |
| OSD                            | On / Off selectable                                                                     |                                                  |
| DIS(DigItal Imager Stabilizer) | On / Off selectable                                                                     |                                                  |
| Digital Zoom                   | 2X ~ 10X (Total 300X zoom)                                                              |                                                  |
| Zoom Ratio                     | f3.3 ~ 99.0mm (30X)                                                                     |                                                  |
| Multiple Protocols             | PELCO-D, Panasonic, Vicon, Samsung Electronics                                          |                                                  |
| Serial Communication           | RS-485, RS-422, RS-232C                                                                 |                                                  |
| Min. Focus Distance            | 1.2m                                                                                    |                                                  |
| Max. Zoom Speed                | 5.2sec                                                                                  | 5.4sec                                           |
| Pan Rotation Angle             | 360° Endless                                                                            |                                                  |
| Pan Speed                      | 240°/sec (64 step)                                                                      |                                                  |
| Tilt Rotation Angle            | -4° to 184°                                                                             |                                                  |
| Tilt Speed                     | 240°/sec (64 step)                                                                      |                                                  |
| Angle Field of View            | H: 58.17°(Wide) to 2.2°(Tele) / V: 44.76°(Wide) to 1.76°(Tele)                          |                                                  |
| Privacy Function               | On / Off Selectable (4 Programmable zone)                                               |                                                  |
| Preset                         | 128 preset (Straight)                                                                   |                                                  |
| Digital Flip                   | On / Off selectable                                                                     |                                                  |
| Operating Temperature          | -10°C ~ +50°C                                                                           |                                                  |
| Operating Humidity             | 20% ~ 60% RH                                                                            |                                                  |
| Dimensions                     | Ø155(W) x 243.4(H)mm                                                                    |                                                  |
| Weight                         | Approx. 2.0kg                                                                           |                                                  |