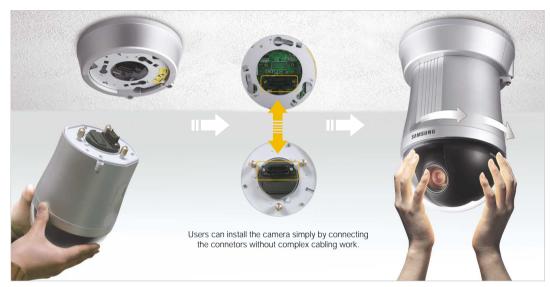

#### Unbelievably easy installation

The SPD-3000 minimizes screen blocking and supports various installation accessories. It was designed for easy installation, so the installation process is safe, fast, and pain-free.

Indoor / Outdoor Housing + Wall Mount

Indoor Embedded Housing

Ceiling Surface Mount

Indoor / Outdoor Housing + Ceiling Mount