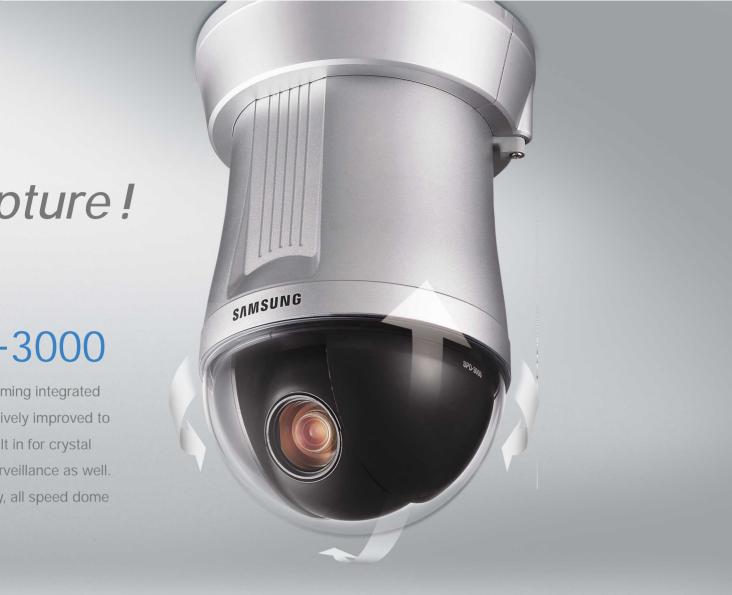

# imagine Dynamic Panoramic Security

Samsung Techwin SPD-3000 is a high performance, high resolution PTZ speed dome camera with 30X A/F zoom. The improved resolution, with built-in SSNR and DIS capabilities, together with multiple auto-set options provide all the functions you need to perform impeccable digital video surveillance.

# 30X high resolution optical zoom, the Speed Dome SPD

The SPD-3000 is a high resolution 30X zoom PTZ speed dome camera that uses high perfor DSP chip technology for superior image quality and multiple functions. Its resolution is impress 520TV lines, and it has the superior light sensitivity of SSNR and outstanding DIS capability build clear images, day or night. Different areas can be assigned different settings for customized sur Samsung Techwin requires the speed dome cameras to have impeccable qualities. Accordingly cameras go through rigorous tests to ensure a stability and dependability worthy of its name.