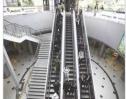

## MASKING

## Block surveillance from selected areas

For convenient privacy protection option, the SPD-3000 comes with a built-in function that lets you choose up to 4 areas to mask (as seen in the picture) while they are under surveillance.