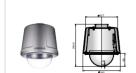

# imagine Dynamic Panoramic Security

Samsung Techwin SPD-3000 is a high performance, high resolution PTZ speed dome camera with 30X A/F zoom. The improved resolution, with built-in SSNR and DIS capabilities, together with multiple auto-set options provide all the functions you need to perform impeccable digital video surveillance.

#### Specifications

| Mode                           | SPD-3000N                                                                               | SPD-3000P                                        |
|--------------------------------|-----------------------------------------------------------------------------------------|--------------------------------------------------|
| Power Source                   | 24V AC                                                                                  |                                                  |
| Power Consumption              | 8Watts in standing by 13Watts in operating                                              |                                                  |
| Image Pick-up Device           | 1/4" Super HAD CCD                                                                      |                                                  |
| Total Pixels                   | 811(H) x 508(V)                                                                         | 795(H) x 596(V)                                  |
| Effective Pixels               | 768(H) x 494(V)                                                                         | 752(H) x 582(V)                                  |
| Scanning System                | 2:1 Interlace, 625 Lines / 60 Fields / 30 Frames                                        | 2:1 Interlace, 625 Lines / 50 Fields / 25 Frames |
| Synchronization                | External selectable (AC line lock)                                                      |                                                  |
| Scanning Frequency             | 15.734KHz(H) / 59.94Hz(V)                                                               | 15.625KHz(H) / 50.00Hz(V)                        |
| Resolution                     | Color: 520TV lines (Min.) / B/W: 570TV                                                  |                                                  |
| Video Output                   | 1.0p-p / 75Ω                                                                            |                                                  |
| S / N Ratio                    | More than 50dB (AGC off)                                                                |                                                  |
| Min. Illumination              | 0.7Lux @ F1.6 (Normal color mode)                                                       |                                                  |
|                                | 0.1 Lux @ F1.6 (B/W mode)                                                               |                                                  |
|                                | 0.005Lux @ F1.6 (Sens-up mode)                                                          |                                                  |
| Day & Night                    | Auto / Color / B/W (ICR filter change)                                                  |                                                  |
| Electronic Shutter Speed       | Auto / Manual selectable (1/60 ~ 1/120,000) Auto / Manual selectable (1/50 ~ 1/120,000) |                                                  |
| Slow-shutter                   | On (2X ~ 128X fields) / Off selectable                                                  |                                                  |
| White Balance                  | ATW / AWC / Manual selectable                                                           |                                                  |
| Gain Control                   | Auto / Manual selectable                                                                |                                                  |
| OSD                            | On / Off selectable                                                                     |                                                  |
| DIS(DigItal Imager Stabilizer) | On / Off selectable                                                                     |                                                  |
| Digital Zoom                   | 2X ~ 10X (Total 300X zoom)                                                              |                                                  |
| Zoom Ratio                     | f3.3 ~ 99.0mm (30X)                                                                     |                                                  |
| Multiple Protocols             | PELCO-D, Panasonic, Vicon, Samsung Electronics                                          |                                                  |
| Serial Communication           | RS-485, RS-422, RS-232C                                                                 |                                                  |
| Min. Focus Distance            | 1.2m                                                                                    |                                                  |
| Max. Zoom Speed                | 5.2sec                                                                                  | 5.4sec                                           |
| Pan Rotation Angle             | 360° Endless                                                                            |                                                  |
| Pan Speed                      | 240°/sec (64 step)                                                                      |                                                  |
| Tilt Rotation Angle            | -4° to 184°                                                                             |                                                  |
| Tilt Speed                     | 240°/sec (64 step)                                                                      |                                                  |
| Angle Field of View            | H: 58.17°(Wide) to 2.2°(Tele) / V: 44.76°(Wide) to 1.76°(Tele)                          |                                                  |
| Privacy Function               | On / Off Selectable (4 Programmable zone)                                               |                                                  |
| Preset                         | 128 preset (Straight)                                                                   |                                                  |
| Digital Flip                   | On / Off selectable                                                                     |                                                  |
| Operating Temperature          | -10°C ~ +50°C                                                                           |                                                  |
| Operating Humidity             | 20% ~ 60% RH                                                                            |                                                  |
| Dimensions                     | Ø155(W) x 243.4(H)mm                                                                    |                                                  |
| Weight                         | Approx. 2.0kg                                                                           |                                                  |

#### **Dimensions**

Unit : mm