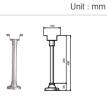

|                                                  |
| Operating Humidity             | 20% ~ 60% RH                                                                            |                                                  |
| Dimensions                     | Ø155(W) x 243.4(H)mm                                                                    |                                                  |
| Weight                         | Approx. 2.0kg                                                                           |                                                  |

#### **Dimensions**

Unit : mm



#### Controller (Option)



#### Accessories & Dimensions (For SPD-3300/3000/2300)







Indoor Embedded Housing STH-330PE



Ceiling Surface Mount STB-330PC



Wall Mount STB-270PW



Ceiling Mount STB-496PP



The ECO mark represents Samsung Techwin s will to create environment-friendly products, and indicates that the product satisfies the EU RoHS Directive.

Design and specifications are subject to change without notice.



SAMSUNG TECHWIN CO., LTD.

145-3, Sangdaewon 1-dong, Jungwon-gu, Seongnam-si, Gyeonggi-do Korea 462-703 Tel: +82-31-740-8137-8139 Fax: +82-31-740-8145 www.samsungcctv.com

TIANJIN SAMSUNG OPTO-ELECTRONICS CO., LTD. 7 Pingchang Rd., Nankai Dist. Tianjin 300190, P.R China Tel: +86-22-2761-4724(33821) Fax: +86-22-2761-6514

SAMSUNG OPTO-ELECTRONICS UK, LTD. Samsung House, 1000 Hillswood Drive, Hillswood Business Park Chertsey, Surrey KT16 OPS Tel: +44-1932-45-5308 Fax: +44-1932-45-5325





# imagine Dynamic Panoramic Security

Samsung Techwin SPD-